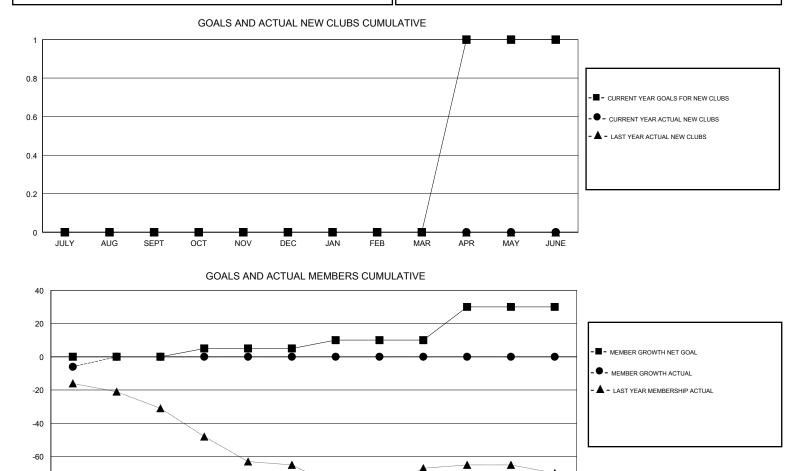

## GMT CA

| Clubs         |               |             |               | Members               |                           |                         |                                                    |
|---------------|---------------|-------------|---------------|-----------------------|---------------------------|-------------------------|----------------------------------------------------|
|               | RESULTS FOR   | R 2018-2019 |               | RESULTS FOR 2018-2019 |                           |                         |                                                    |
| QUARTER       | NEW CLUB GOAL | NEW CLUBS   | DROPPED CLUBS | QUARTER               | MEMBER GROWTH NET<br>GOAL | MEMBER GROWTH<br>ACTUAL | DROPPED<br>MEMBERS ACTUAL<br>(including transfers) |
| JULY/AUG/SEPT | 0             | 0           | 0             | JULY/AUG/SEPT         | 0                         | 6                       | 11                                                 |
| OCT/NOV/DEC   | 0             | 0           | 0             | OCT/NOV/DEC           | 5                         | 0                       | 0                                                  |
| JAN/FEB/MAR   | 0             | 0           | 0             | JAN/FEB/MAR           | 5                         | 0                       | 0                                                  |
| APR/MAY/JUNE  | 1             | 0           | 0             | APR/MAY/JUNE          | 20                        | 0                       | 0                                                  |